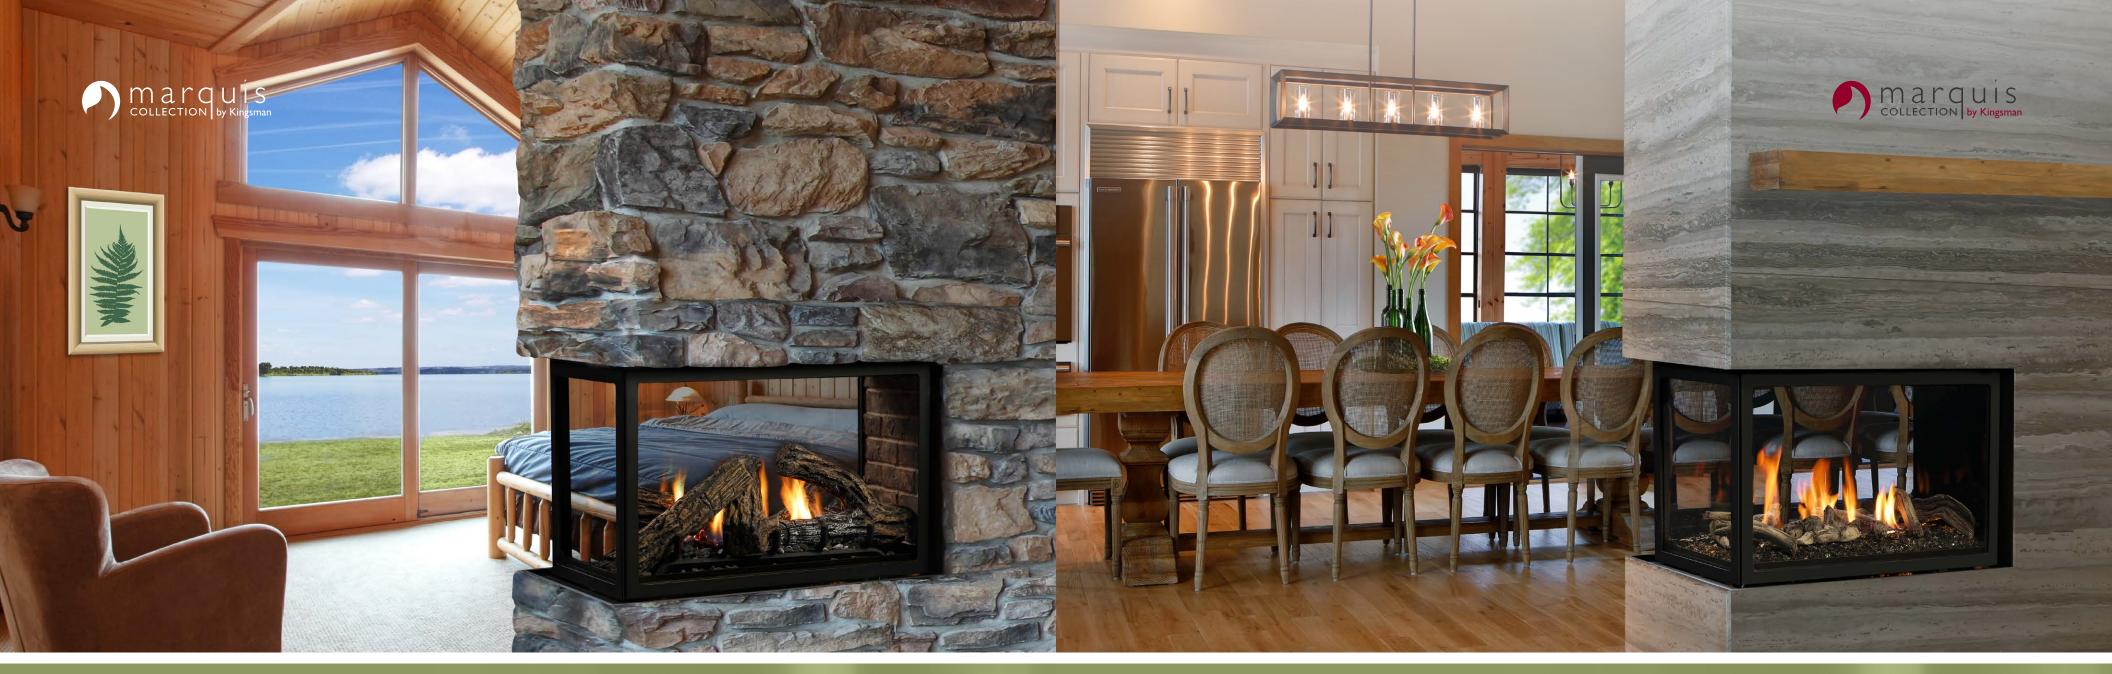

ATRIUM

## STYLING



DECORATIVE STONE



MULTI-COLOR CANNONBALLS





**ROCK COLLECTION** 







DECORATIVE EMBER GLASS



TRADITIONAL





## STANDARD FEATURES

- > Dedicated Clean View appliance
- Millivolt or IPI valve system allows operation during a power failure with Hi/Low heat and flame adjustment
- > Safety Screen Barrier\*







## OPTIONAL FEATURES

## Porcelain Reflective Liner

Glass Tray – with the following media choices:

Contemporary Rock, Driftwood Set, Decorative Stones and Decorative Ember Glass (Glacier Ice, Cobalt Blue, Black, Bronze and White)

Log Sets – Two Driftwood Sets (7 or 8 Piece), Two Oak Sets (8 Piece).

Accent Lighting – for use with the Glass Tray

Thermostat –Wall Mount Millivolt Thermostat

or Programmable Thermostat

Remote Controls – Thermost