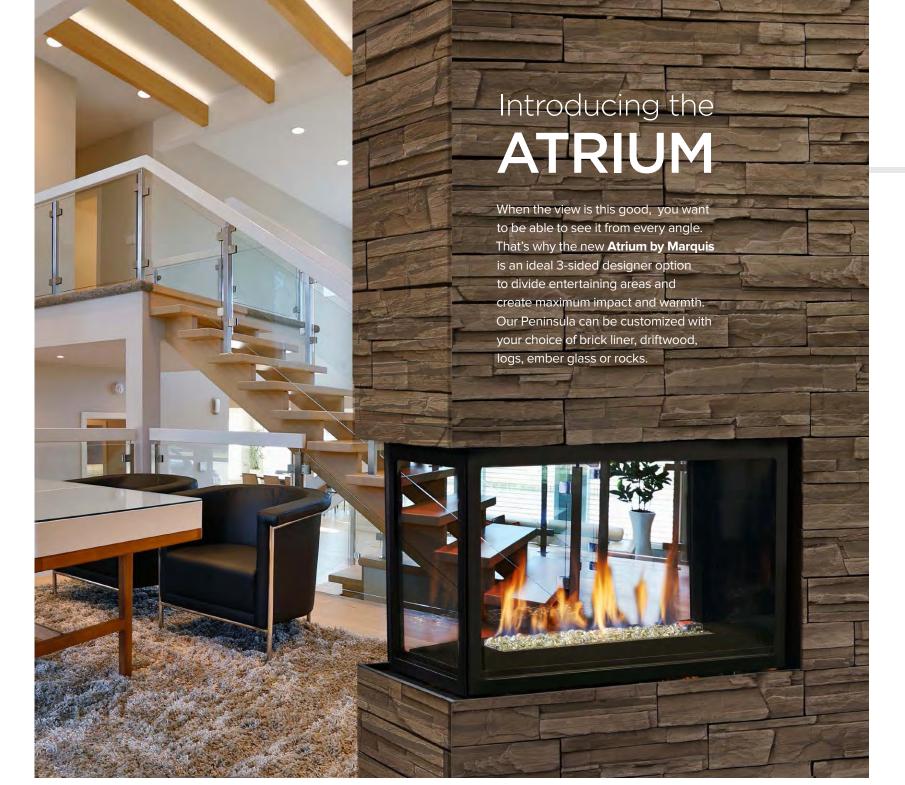

ATRIUM

Unit illustrated is a MCVP42NH Peninsula Fireplace - Natural Gas, MP42GT Glass Tray, MQG5ZG Glass Media - Zircon Ice x (5), MP42PL Porcelain Reflective Liner.

Unit illustrated is a MCVP42NH Peninsula Fireplace - Natural Gas, MP42GT Glass Tray, MQG5C Glass Media - Bronze x (5), MQSTONE Decorative Stones, MP42PL Porcelain Reflective Liner.

Unit illustrated is a MCVP42NH Peninsula Fireplace - Natural Gas, MP42GT Glass Tray, MQG5C Glass Media - Bronze x (5), MQROCK2 Rock Set - Contemporary Collection - Natural, MP42PL Porcelain Reflective Liner.