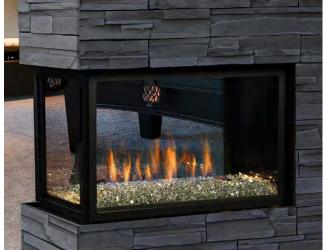

Unit illustrated is a MCVP42NH Peninsula Fireplace - Natural Gas, MP42GT Glass Tray, MQG5ZG Glass Media - Zircon Ice x (5), MP42PL Porcelain Reflective Liner.

Unit illustrated is a MCVP42NH Peninsula Fireplace - Natural Gas, MP42GT Glass Tray, MQG5C Glass Media - Bronze x (5), MQSTONE Decorative Stones, MP42PL Porcelain Reflective Liner.