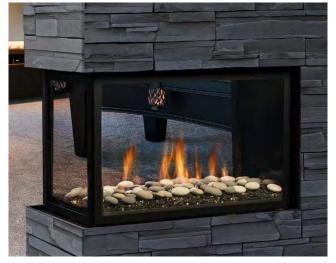

Unit illustrated is a MCVP42NH Peninsula Fireplace - Natural Gas, MP42GT Glass Tray, MQG5C Glass Media - Bronze x (5), MQROCK2 Rock Set - Contemporary Collection - Natural, MP42PL Porcelain Reflective Liner.