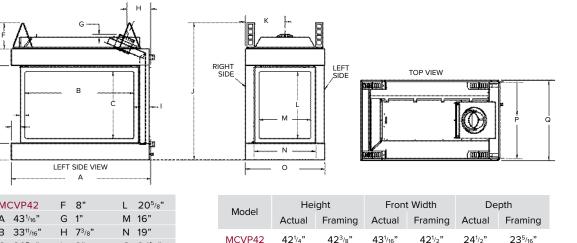

O 24<sup>1</sup>/<sub>2</sub>"

D 23<sup>15</sup>/<sub>16</sub>" J 42<sup>1</sup>/<sub>4</sub>" P 23<sup>1</sup>/<sub>4</sub>" E 5<sup>3</sup>/<sub>16</sub>" K 12<sup>1</sup>/<sub>4</sub>" Q 24<sup>1</sup>/<sub>2</sub>"