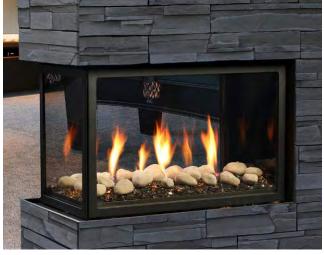

Unit illustrated is a MCVP42NH Peninsula Fireplace - Natural Gas, MP42GT Glass Tray, MQG5ZG Glass Media - Zircon Ice x (5), MP42PL Porcelain Reflective Liner.

Unit illustrated is a MCVP42NH Peninsula Fireplace - Natural Gas, MP42GT Glass Tray, MQG5C Glass Media - Bronze x (5), MQSTONE Decorative Stones, MP42PL Porcelain Reflective Liner.